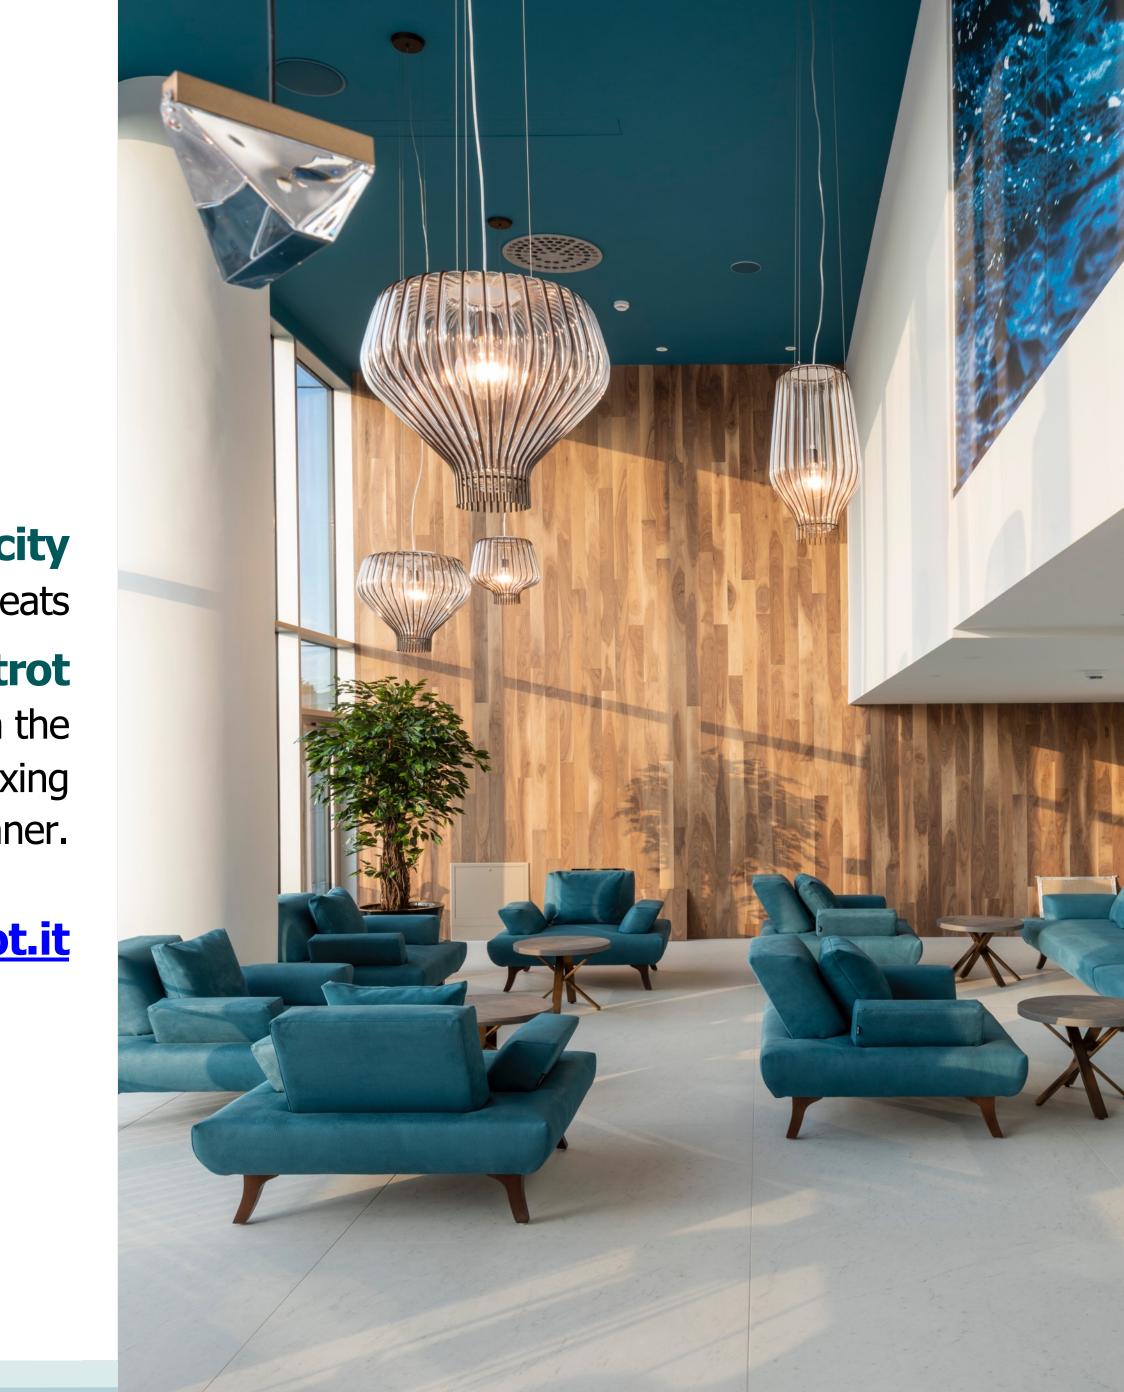

## **Onda Bistrot**

### **Size and Capacity**

Indoor location 200mq with 50 seats

### **POP Experience of the Bistrot**

The recall to water, the walnut tables and the hanging lights from the high ceiling create a cozy and informal atmosphere for your relaxing moment, wheter it is a break, lunch or dinner.

ondabistrot.it