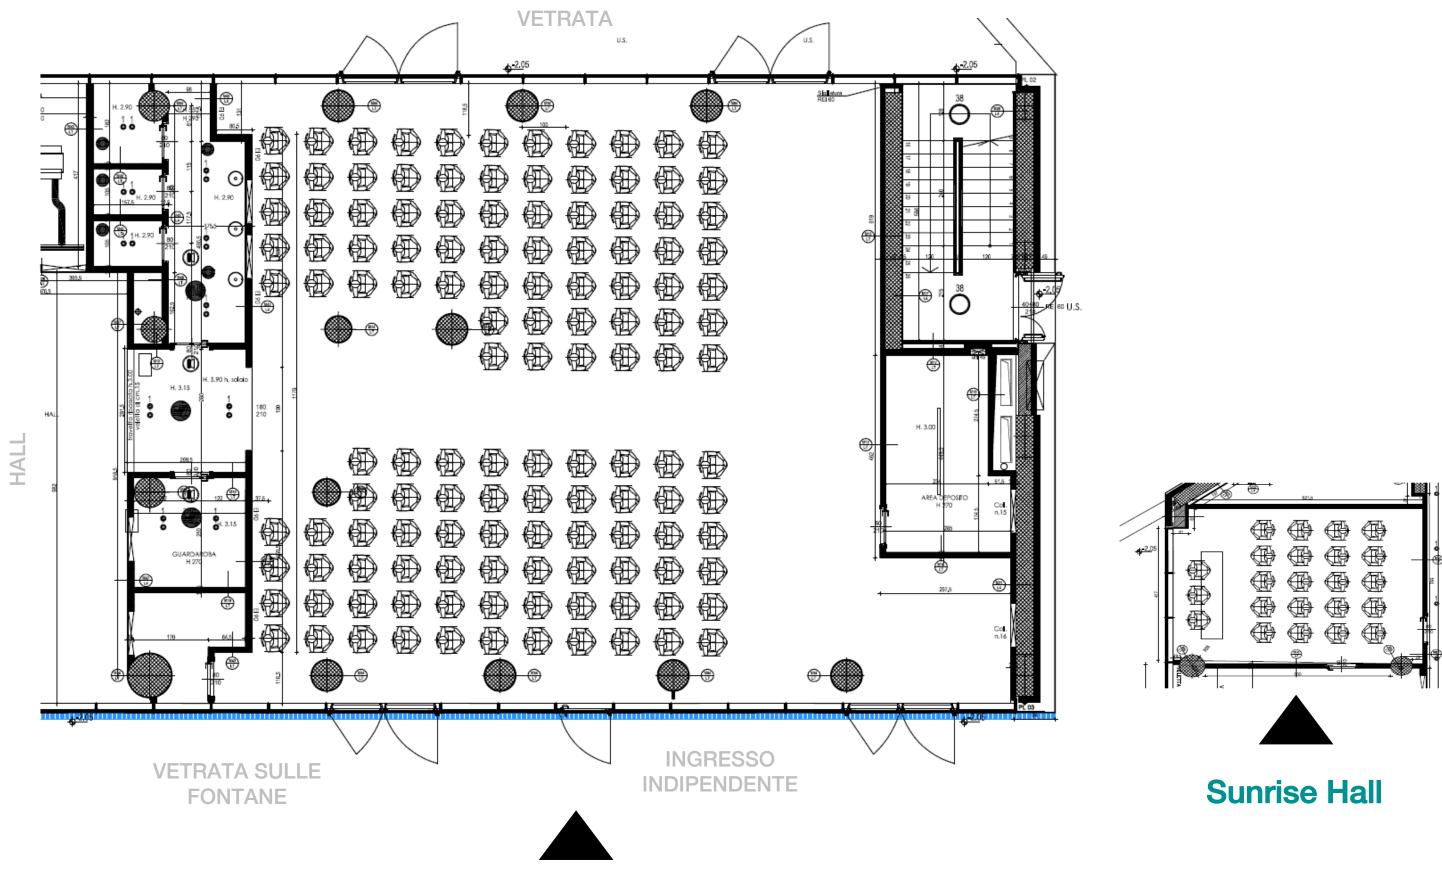

## **Maximum capacity 100 guests**

**Artic Hall** 

Artic **Conference Hall** Height 5,60mt Area 225 mq Max 100 guets

**Sunrise Meeting** Room Height 2.70 mt Area 33 mq Max 23 guests **COMING SOON** 

### Maximum capacity 130 guests

VETRATA SUL GIARDINO

Wildlife Hall

Wildlife Conference Hall Height 2.80mt, area 235mq Detacahble in 2 areas Max 130 guests

Sea Meeting Room Height 2.90mt, area 22 mq Max 8 guests