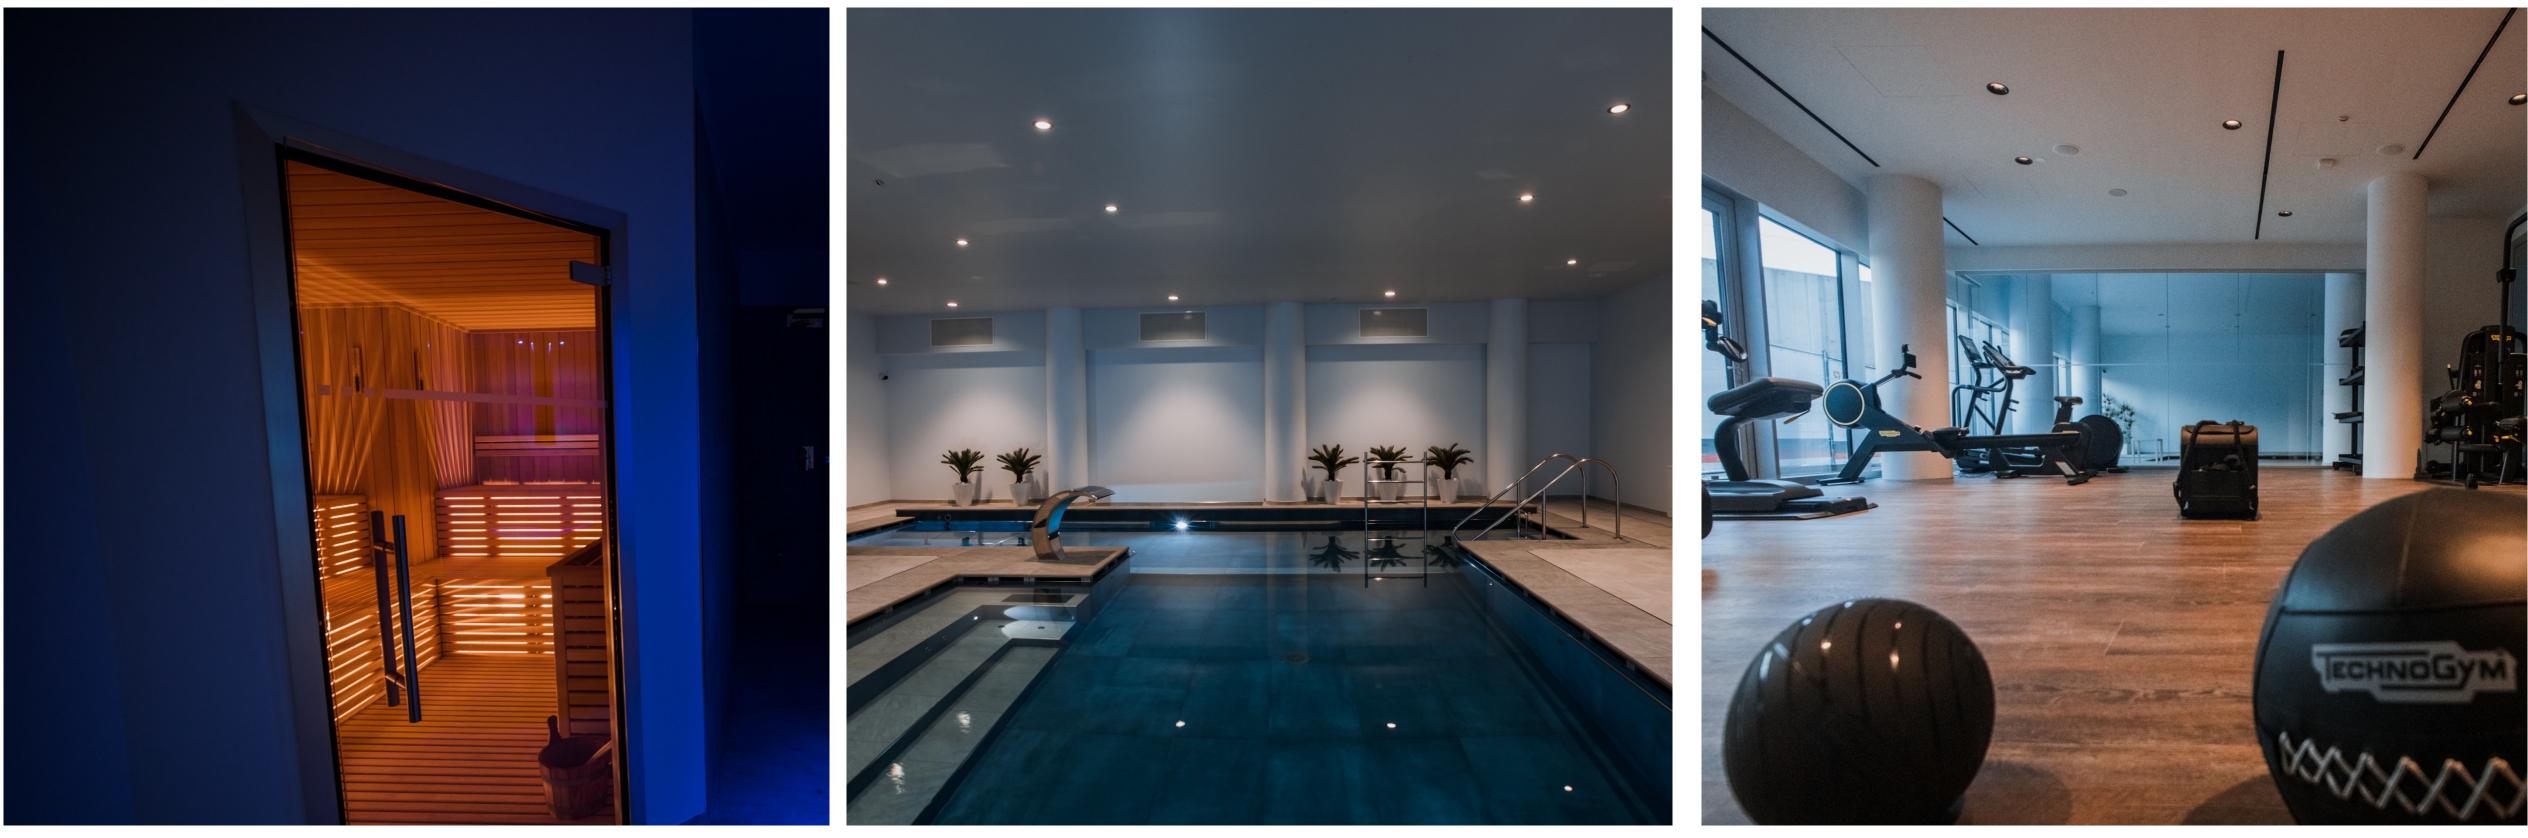

# Wellness Experience

SPA, Swimming-pool and Fitness area

# Wellness Experience

### **SPA**

Finnish Sauna, Stem Bath, ice fountain and treatment cabins

## **Swimming-pool**

31° degrees indoor swimming-pool with Jacuzzi and counter-current swimming, relax area.

Fitness area with Technogym devices and facilities.