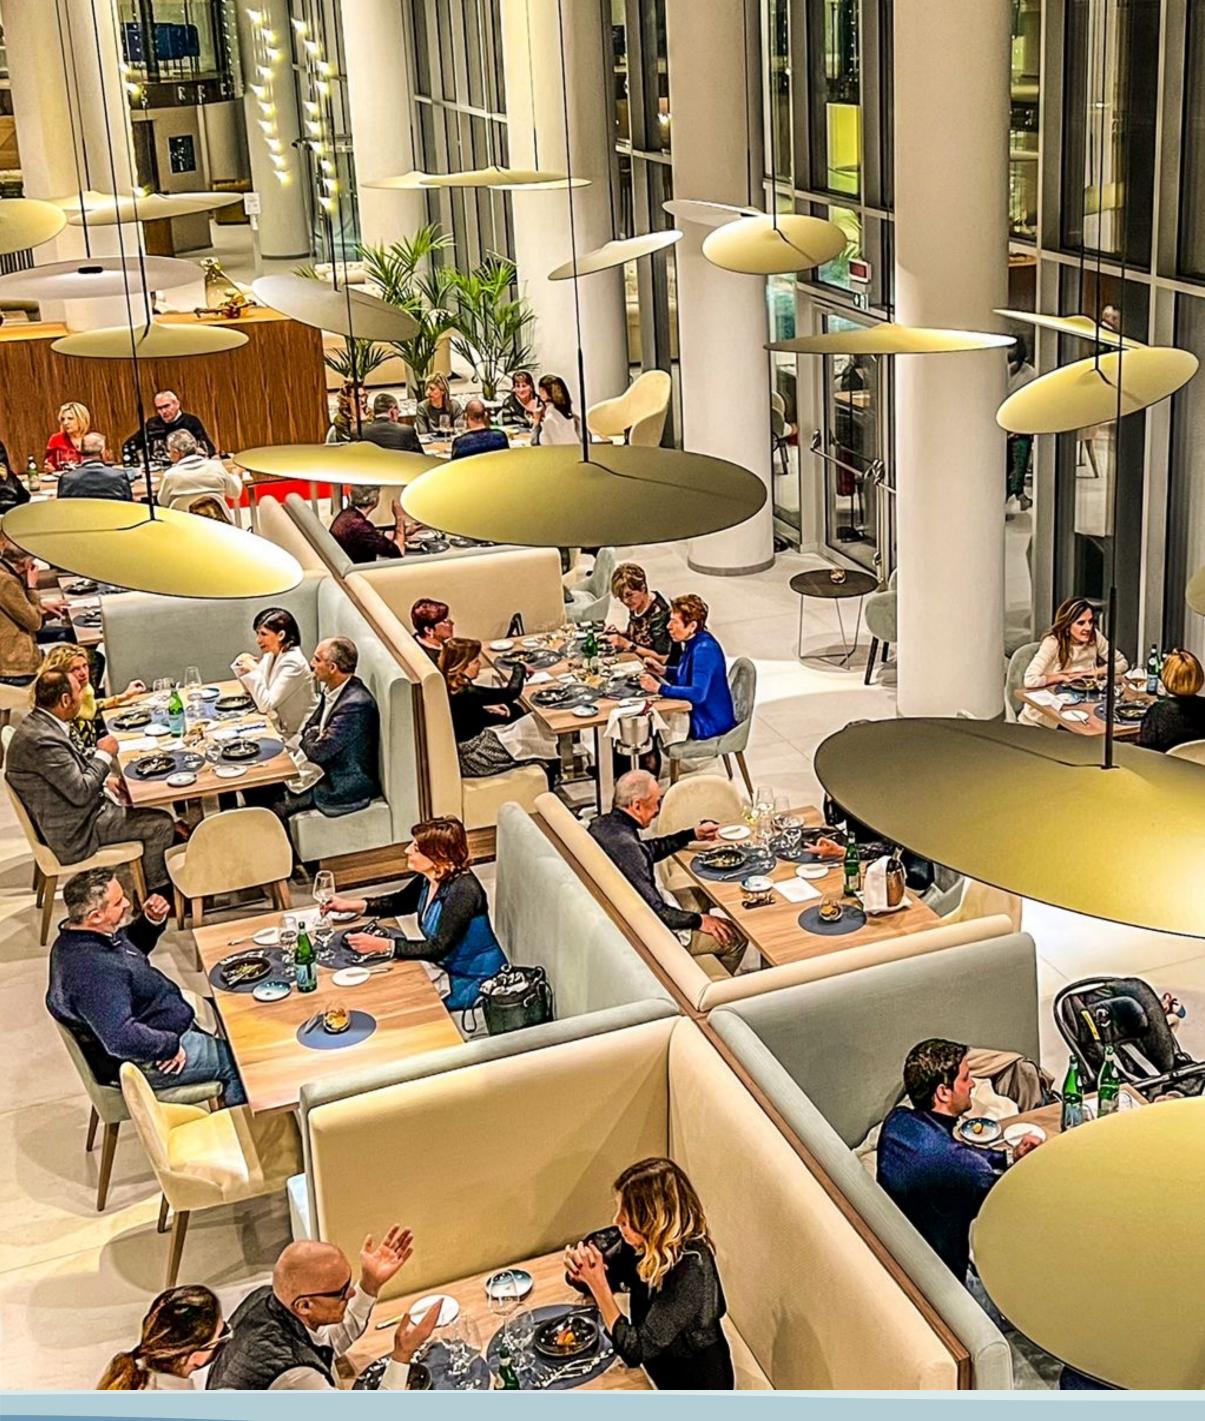

# Le Terre Gourmet Restaurant

### **Size and Capacity**

Indoor location 500mq 100 seats per 50 tables Outdoor location 66 seats and around 30 tables

### **Gourmet Restaurant Experience**

Water, rock, earth and wood. The unique way they mix and join the kitchen, between memory, emotion, travel. The wonder.

### leterre.it