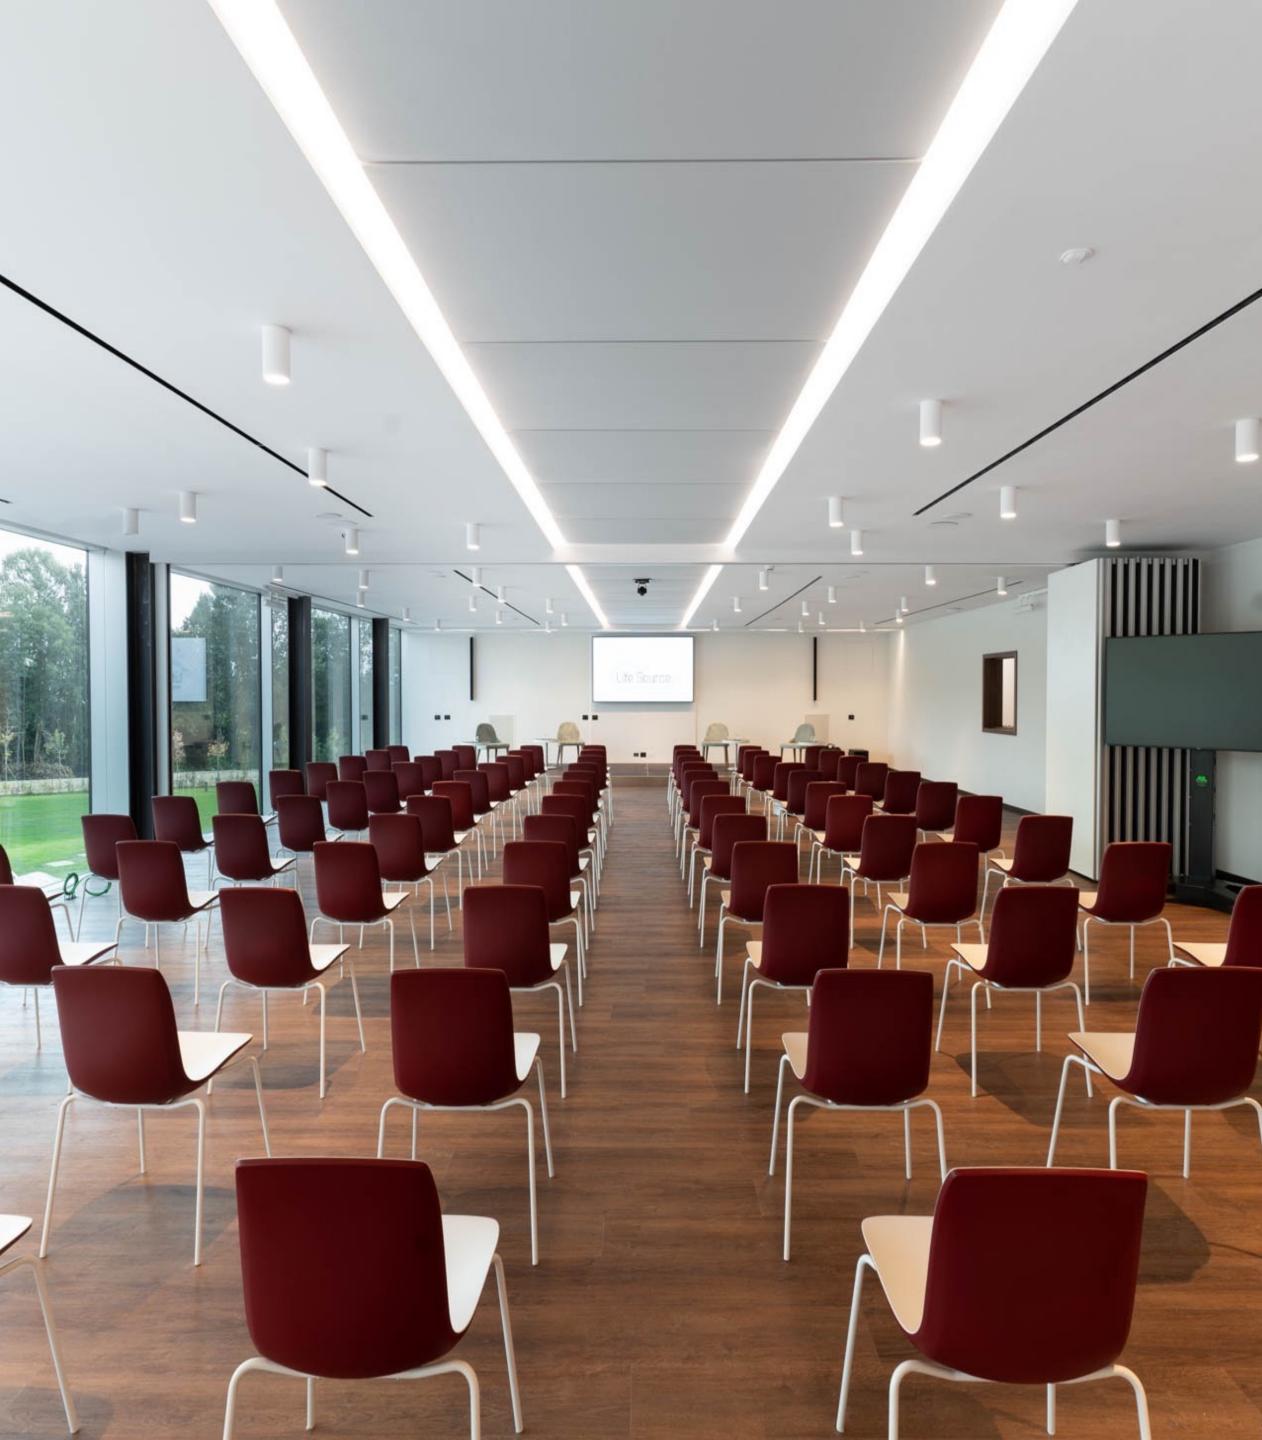

# **Meetings rooms and Conference halls**

### **Equipment for conference halls:**

- CO2 and humidity sensors for a perfect stay
- Audio devices
- Display 98"
- Ceiling video projectors 4000 ANSILUMEN
- Room amplification with microphones
- N°1 mobile whiteboard
- Platform // podium
- Motorized camera for video conferences
- Indipendent air-conditioning
- Usb connexions

## **Maximum capacity 100 guests**

**Artic Hall** 

Artic **Conference Hall** Height 5,60mt Area 225 mq Max 100 guets

**Sunrise Meeting** Room Height 2.70 mt Area 33 mq Max 23 guests **COMING SOON** 

### Maximum capacity 130 guests

VETRATA SUL GIARDINO

Wildlife Hall

Wildlife Conference Hall Height 2.80mt, area 235mq Detacahble in 2 areas Max 130 guests

Sea Meeting Room Height 2.90mt, area 22 mq Max 8 guests