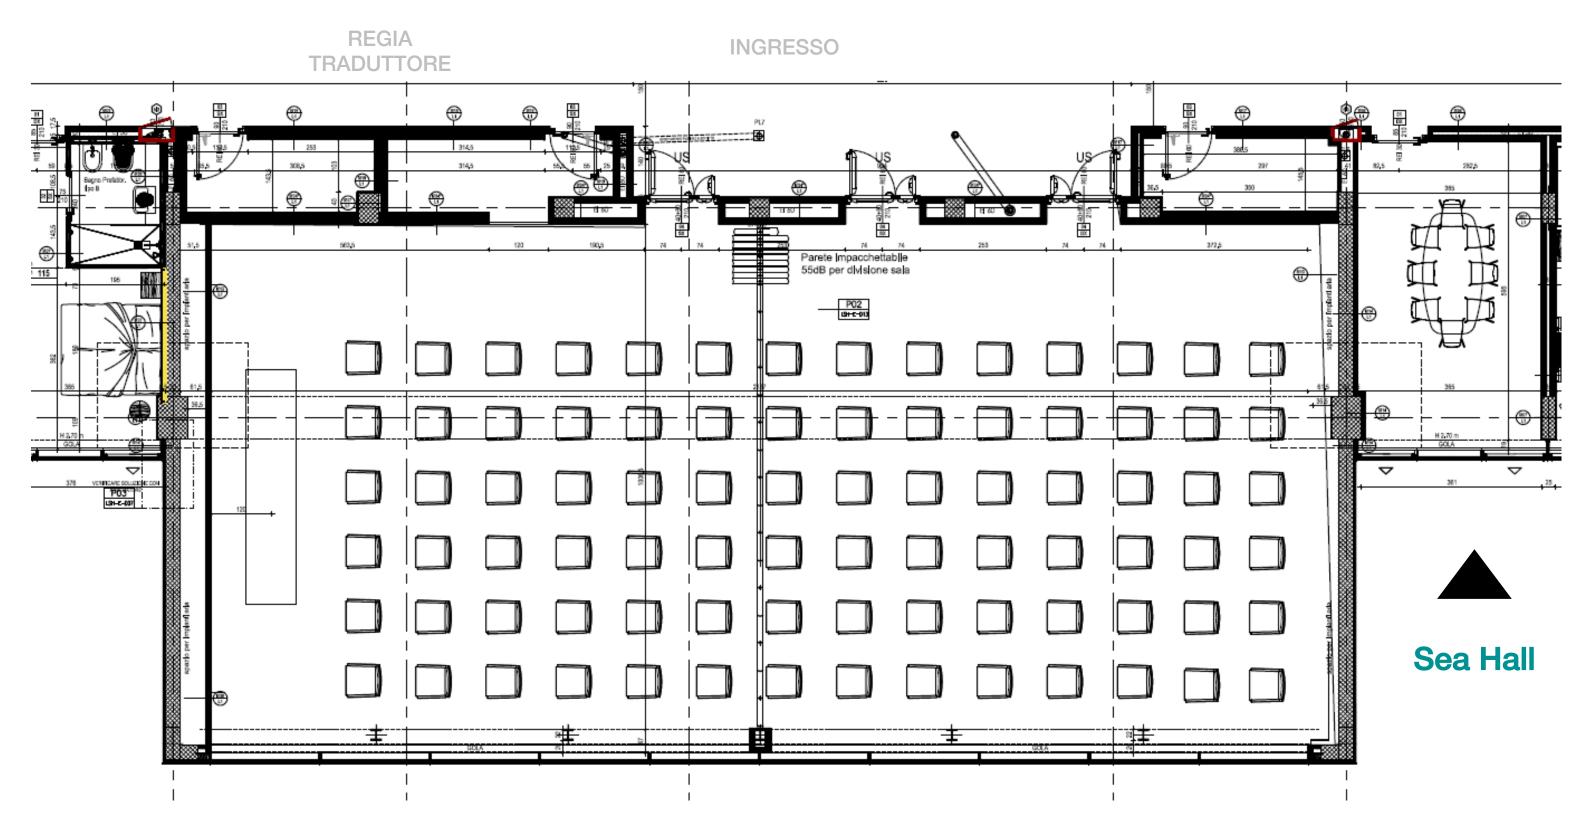

### Maximum capacity 130 guests

VETRATA SUL GIARDINO

Wildlife Hall

Wildlife Conference Hall Height 2.80mt, area 235mq Detacahble in 2 areas Max 130 guests

Sea Meeting Room Height 2.90mt, area 22 mq Max 8 guests