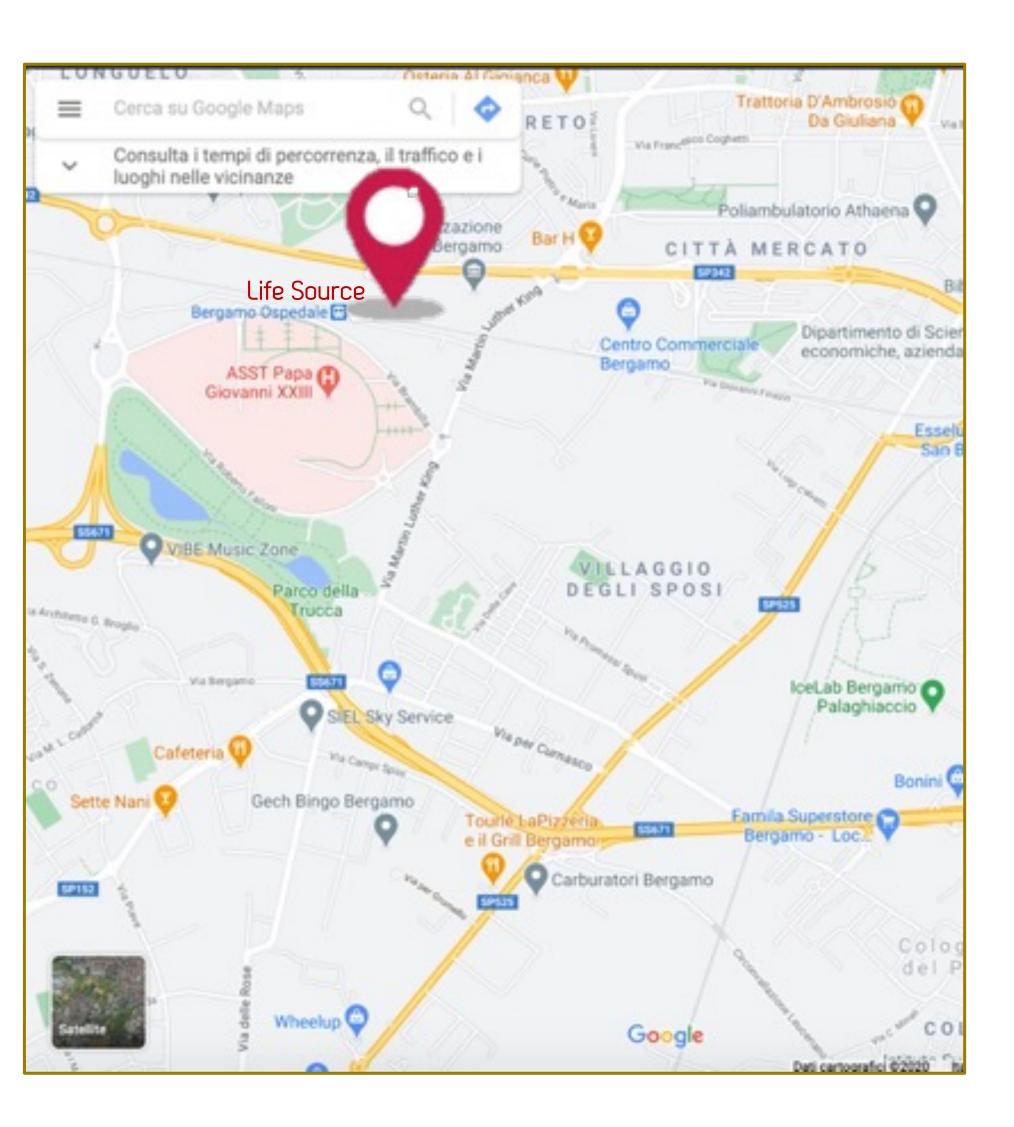

# Location of the receptive pole

- $\mathbf{Q}$  Train station in front of the building with trains directed to Bergamo and Milano
- 500mt from the highway connected to the A4 motorway
- **9** 8km from Orio Al Serio Airport (9 min by car)
- Direct connection in soft mobility through Loreto and Villaggio degli Sposi neighbourhoods. Connected also to Colli and Trucca parks thanks to the cycle and pedestrian paths on the West-East line
- Within walking distance from the City Center (15 minutes)
- **Q** Close to Papa Giovanni XXIII hospital