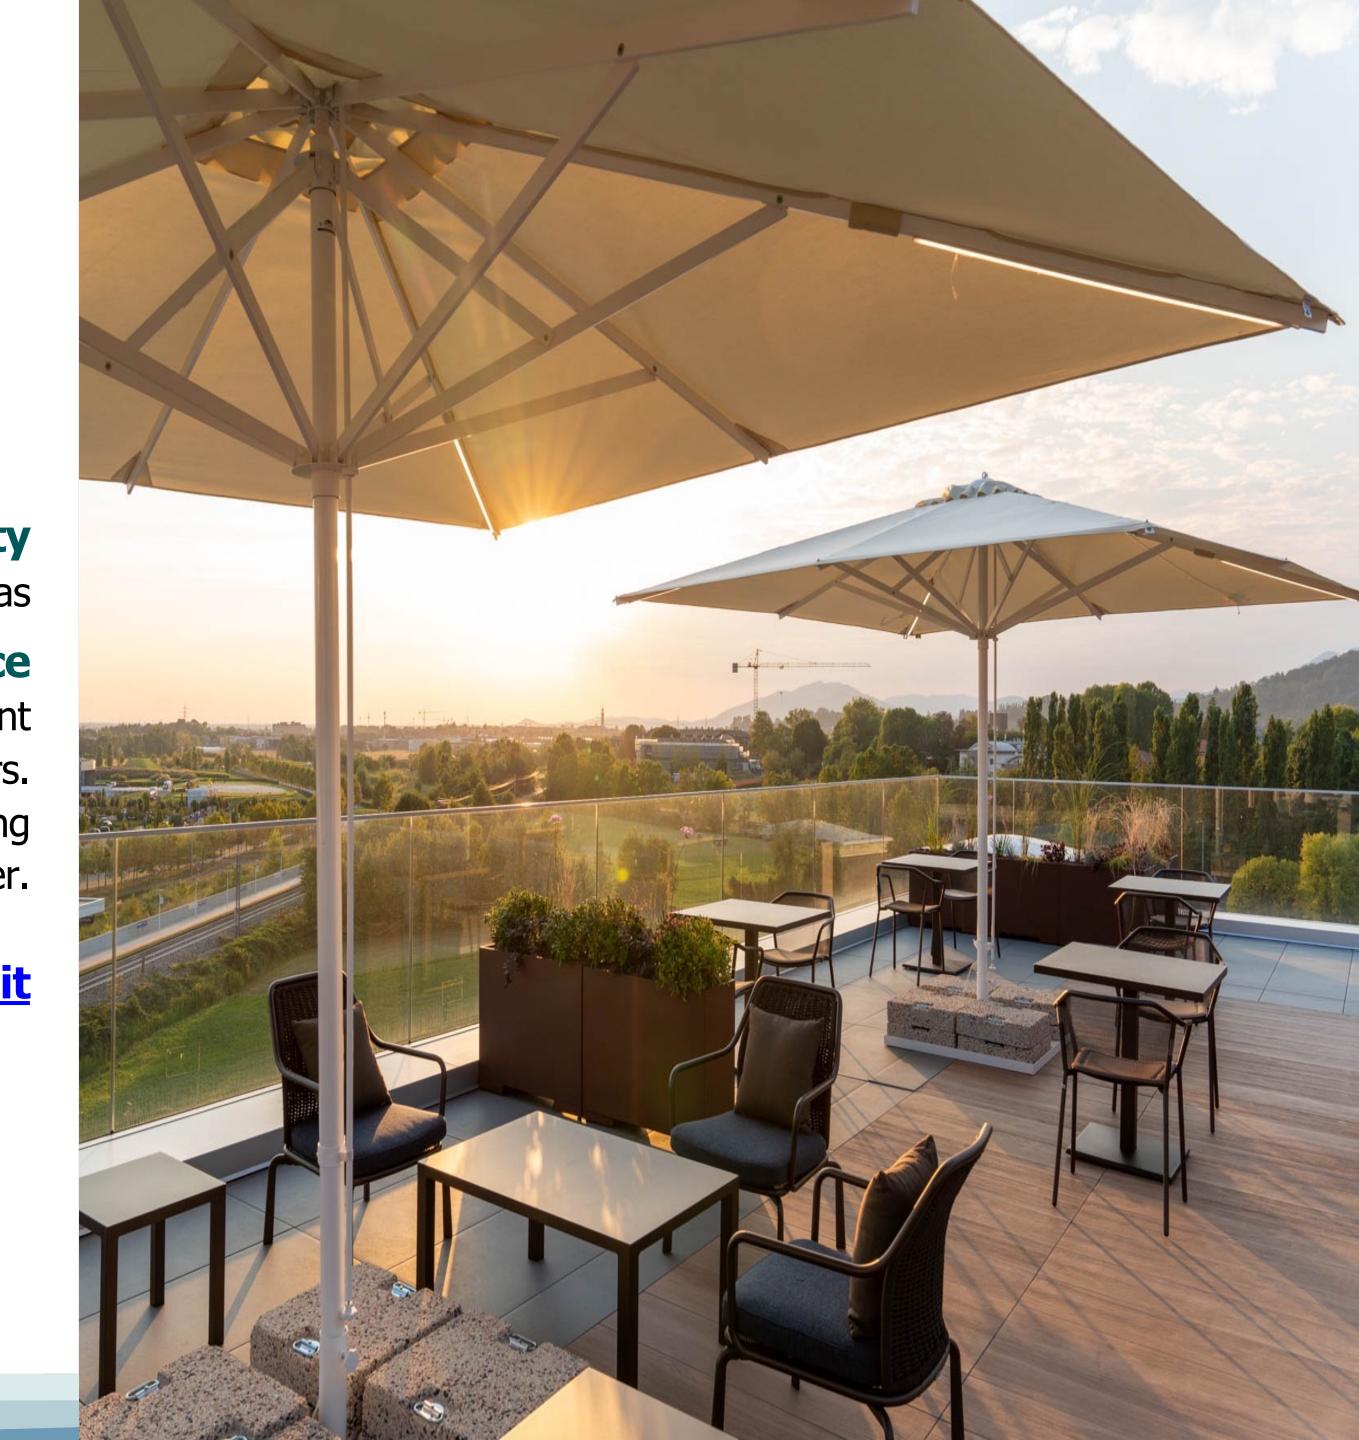

## **Atmosfere Rooftop**

### **Size and Capacity**

Outdoor location 800mq, 66 seats between tables and sofas

### **Chic Rooftop Experience**

The Rooftop Atmosfere is the place where the dishes take a different shape, with particular temperatures and colors.

A journey of author at a time of contemporary flavors for a sparkling aperitif or an easy-chic dinner.

### atmosfererooftop.it